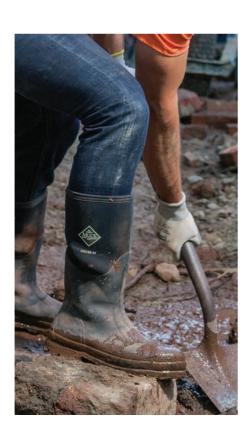

## CHORE CLASSIC SERIES

The original and the best. People expect a lot from a Chore boot, and we always aim to exceed their expectations. In addition to the tough performance you expect from Muck, now we have added a gusset construction to our iconic chore boot, which has helped workers stay dry and comfortable for more than a decade. Rugged and built to last, the Chore XF delivers the same performance and protection as the original with up to 5 extra inches of calf accommodation for optimal fit and comfort.