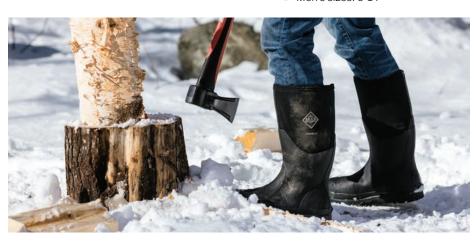

## CHORE CLASSIC SERIES

The original and the best. People expect a lot from a Chore boot, and we always aim to exceed their expectations. In addition to the tough performance you expect from Muck, now we have added a gusset construction to our iconic chore boot, which has helped workers stay dry and comfortable for more than a decade. Rugged and built to last, the Chore XF delivers the same performance and protection as the original with up to 5 extra inches of calf accommodation for optimal fit and comfort.