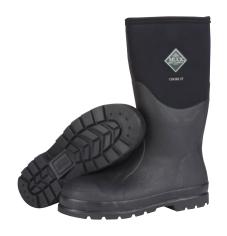

## CHORE STEEL TOE HI

CHS-000A, Black, 16 in.

- » 5мм Neoprene bootie
  - » Breathable mesh lining
  - » Triple toe and quadruple rubber heel reinforcement
  - » Easy to clean, durable rubber overlays and sole
  - » Steel shank
  - » Comfort Range: Sub Freezing to 65° F / 18° C
  - » Meets ASTM F2413-18 M/I/C EH
  - » Men's sizes: 5-14