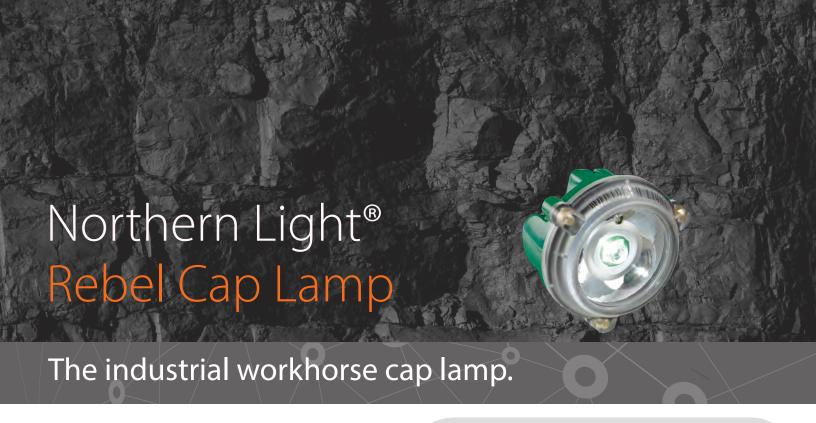

## Northern Light® Rebel:

The Northern Light® Rebel is NLT's' rugged, cordless cap lamp designed for outdoor and industrial applications.

The tough, high powered and hands-free Northern Light® Rebel is compact in design and provides five hours of constant high beam light, or up to 20 hours at medium output, With a bulb that lasts for at least 20,000 hours. The Rebel is a portable, all-in-one LED cap lamp with three light settings, including a superhigh 17,000 Lux beam.

Color filters allow for for maximum light and visibility while the light source includes a patented lens for the ultimate light output and a perfectly focused spot. The high-powered lithium ion battery can be recharged over 500 times, reducing unnecessary waste and saving you money. The Northern Light ® Rebel is mountable to a wide variety of gear, including hats, helmets, belts, clothing, machinery, and vehicles.

## Features of the NLT Rebel:

- Cordless light weight cap lamp in an IP 67 enclosure
- Main LED has two light settings that allow for a high light output 17000 lux and a medium light output 5000 lux
- Secondary LED for auxillary or emergency use.
- 5 hour battery life with high light beam setting and 20 hour battery life with medium light beam setting
- Field servicable by NLT distributor
- Any NLT charging infrastructure can be retrofitted for the NLT Polaris