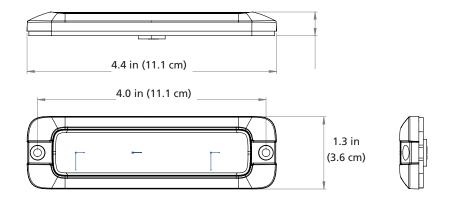

## **SPECIFICATIONS**

| OPERATING VOLTAGE       | 12 Vdc                         |
|-------------------------|--------------------------------|
| CURRENT DRAW            | 0.50 A                         |
| OPERATING TEMP          | -40° to +176°F (-40° to +80°C) |
| PHYSICAL SPECIFICATIONS |                                |
| LENGTH                  | 4.4 in (11.1 cm)               |
| WIDTH                   | 0.4 in (1.0 cm)                |
| HEIGHT                  | 1.3 in (3.6 cm)                |
| SHIP WEIGHT             |                                |

0.2 lb (0.1 kg)