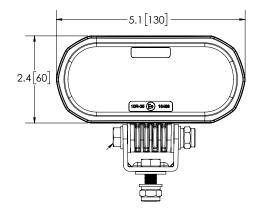

## **EW2025R** Outdoor Pedestrian Boundary Line

ECCO's EW2025R Outdoor Boundary Line is designed for use outdoors and establishes a safety zone around the perimeter of a vehicle or heavy equipment with a solid, red beam of light. Supplement safety and warning lights with this compact device that installs easily and produces a powerful beam that will grab pedestrians' attention. Running with 12-80 VDC and engineered with a rugged, vibration-resistant housing, the EW2025R is designed to accommodate virtually any application.

## **Design Features**

- Ideal for low intesity light application (not recommended during high-noon sun)
- Use on worksites near heavy pedestrian areas
- Robust design
- Polycarbonate lens
- Rugged heatsink housing
- Stainless steel mounting bracket
- Temperature range: -40°F to +158°F (-40°C to +70°C)
- Works well with EW2110 Series, EW2010 Series Arrow, EW2015R Boundary, EW2030R Boundary, or EW2002B