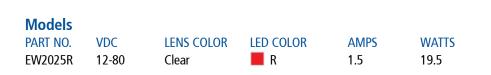

## **EW2025R** Outdoor Pedestrian Boundary Line

ECCO's EW2025R Outdoor Boundary Line is designed for use outdoors and establishes a safety zone around the perimeter of a vehicle or heavy equipment with a solid, red beam of light. Supplement safety and warning lights with this compact device that installs easily and produces a powerful beam that will grab pedestrians' attention. Running with 12-80 VDC and engineered with a rugged, vibration-resistant housing, the EW2025R is designed to accommodate virtually any application.