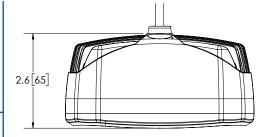

## **EW2025R** Outdoor Pedestrian Boundary Line

ECCO's EW2025R Outdoor Boundary Line is designed for use outdoors and establishes a safety zone around the perimeter of a vehicle or heavy equipment with a solid, red beam of light. Supplement safety and warning lights with this compact device that installs easily and produces a powerful beam that will grab pedestrians' attention. Running with 12-80 VDC and engineered with a rugged, vibration-resistant housing, the EW2025R is designed to accommodate virtually any application.

## **Design Features**

- Ideal for low intesity light application (not recommended during high-noon sun)
- Use on worksites near heavy pedestrian areas
- Robust design
- Polycarbonate lens
- Rugged heatsink housing
- Stainless steel mounting bracket
- Temperature range: -40°F to +158°F (-40°C to +70°C)
- Works well with EW2110 Series, EW2010 Series Arrow, EW2015R Boundary, EW2030R Boundary, or EW2002B