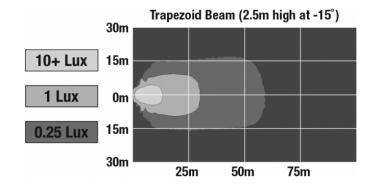

#### PHOTOMETRIC SPECIFICATIONS

Raw Lumen Output 5,400 **Effective Lumen** 4,500

**Output** 

**Nominal LED Color** 

**Temperature** 

Beam Pattern(s) Forward Lighting - Trapezoid

5000 K