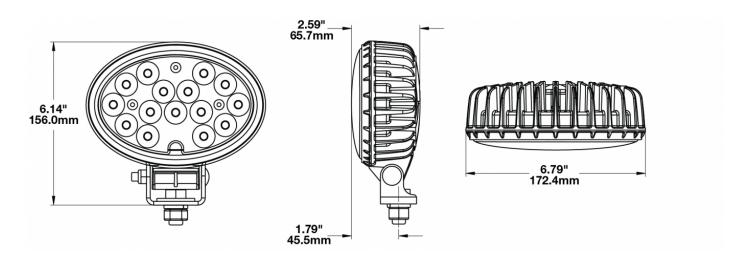

# **PRODUCT DIMENSIONS**

### **PRODUCT INFORMATION**

**Description** 12-24V LED Work Light with

Polycarbonate Lens & Trapezoid Beam

Pattern

 Height
 155.96 mm / 6.14 in

 Width
 172.47 mm / 6.79 in

 Depth
 77.11 mm / 3.04 in

**Shape** Oval