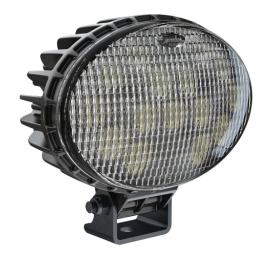

# LED Work Lights - Model 7150

### **PRODUCT INFORMATION**

**Description** 12-24V LED Work Light with

Polycarbonate Lens & Trapezoid Beam

Pattern

 Height
 155.96 mm / 6.14 in

 Width
 172.47 mm / 6.79 in

 Depth
 77.11 mm / 3.04 in

**Shape** Oval

Outer Lens Material Polycarbonate

Outer Lens Color Clear

**Housing Material** Die-Cast Aluminum

Housing Color Black

Mounting Hardware Description (x1) 1/2"- $13 \times 1$ " Minimum Operating -40 °C / -40 °F