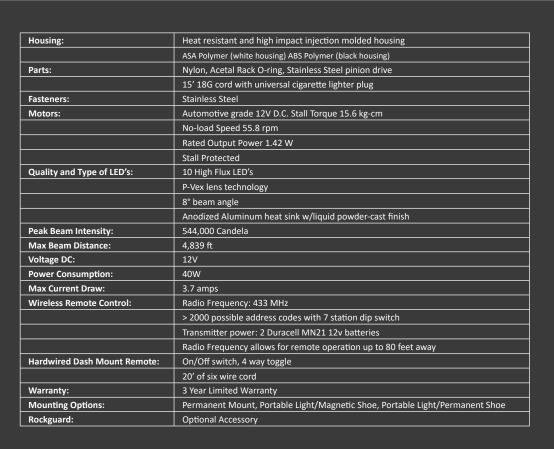

## **PORTABLE MODELS**

Magnetic Shoe Wireless Hand-Held Remote 79014GT (white) 79514GT (black)

Illuminance (Lux) 870 218 55 14 Peak Beam Intensity: 544,000 Candela Maximum Beam Distance: 1,475 m / 4,839 ft

Beam Angle: 8°