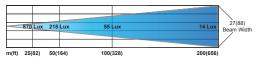

## **PORTABLE MODELS**

Magnetic Shoe Wireless Hand-Held Remote 79014GT (white) 79514GT (black)

Illuminance (Lux) 870 218 55 14 Peak Beam Intensity: 544,000 Candela Maximum Beam Distance: 1,475 m / 4,839 ft