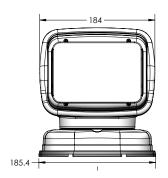

## PERMANENT MOUNT

Wireless Hand-Held Remote 20004GT (white) 20514GT (black)

Hard-Wired Dash Mount Remote 20204GT (white) 20214GT (black)

Wireless Hand-Held & Wireless Dash-Mount Remotes 20074GT (white) 20574GT (black)