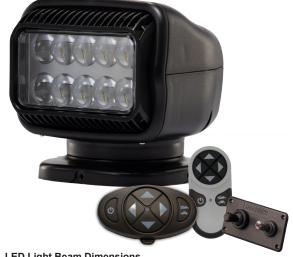

## **PORTABLE MODELS**

Permanent Shoe Wireless Remote - 79004GT (white)

## **PORTABLE MODELS**

Magnetic Shoe Wireless Hand-Held Remote 79014GT (white) 79514GT (black)

Illuminance (Lux) 870 218 55 14 Peak Beam Intensity: 544,000 Candela Maximum Beam Distance: 1,475 m / 4,839 ft