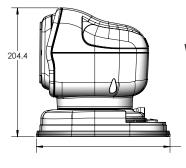

## **PORTABLE MODELS**

Magnetic Shoe Wireless Hand-Held Remote 79014GT (white) 79514GT (black)

Illuminance (Lux) 870 218 55 14 Peak Beam Intensity: 544,000 Candela Maximum Beam Distance: 1,475 m / 4,839 ft