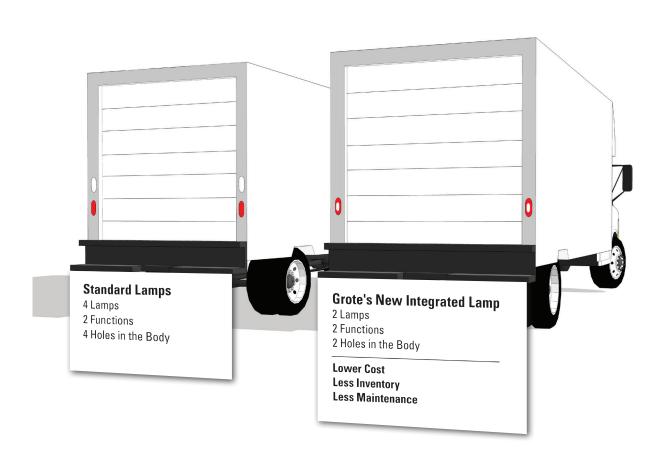

## Two Lamps in One

- Innovative patented design combines all Stop/Tail/Turn and Back-up functions into one industry standard size lamp.
- Symmetrical design meets legal requirements at any mounting angle.
- Two-lamps-in-one design eliminates two holes and two lamps in rear of straight, vocational, and specialized vehicles. This design can also replace separate back-up lamp in power modules.
- Lamp design saves time and money on installation, eliminates potential leaks in vehicle, improves structural integrity and corrosion resistance, and leaves more room for other controls, such as for lift gates and grab rails.
- LED technology provides less maintenance costs and long life.
- Industry-standard design fits existing mounting grommets, brackets, and flanges.
- Thin profile design minimizes chance of external impact damage.
- Separate connectors allow for full functionality of existing harnesses.
- Reduces inventory, SKUs, and carrying costs.
- Matching Stop/Tail/Turn available for systems with separate turn lamps.