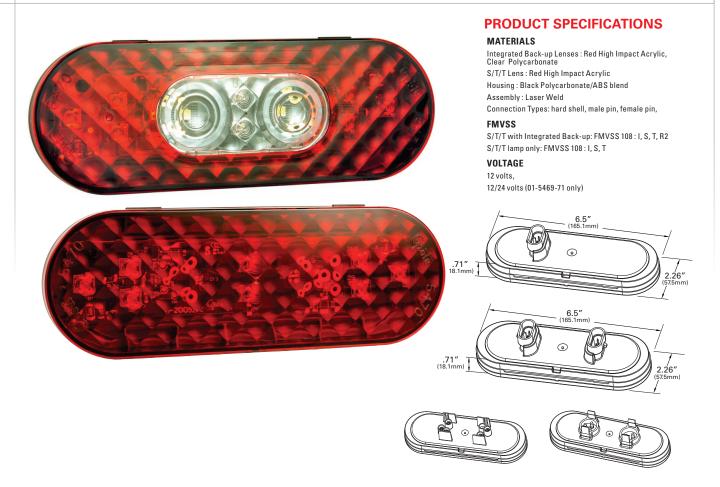

## 6" Oval LED S/T/T with Integrated Back-up Lamp and 6" Oval LED S/T/T

| Grote Part Number | Description                    | Connectivity           | Voltage    | Case Quantity |
|-------------------|--------------------------------|------------------------|------------|---------------|
| 01-5469-71        | S/T/T w/ Integrated Back-up    | Hard Shell Termination | 12/24 volt | 16            |
| 54672             | S/T/T w/ Integrated Back-up    | Male Pin Termination   | 12 volt    | 16            |
| 54682             | S/T/T w/ Integrated Back-up    | Female Pin Termination | 12 volt    | 16            |
| 54702             | S/T/T w/ Integrated Back-up    | Hard Shell Termination | 12 volt    | 16            |
| 54722             | S/T/T w/out Integrated Back-up | Hard ShellTermination  | 12 volt    | 16            |
| 54752             | S/T/T w/out Integrated Back-up | Male Pin Termination   | 12 volt    | 16            |
| 54762             | S/T/T w/out Integrated Back-up | Female Pin Termination | 12 volt    | 16            |