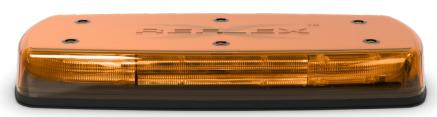

# 5517 Reflex® SAE Class I LED, 17"

The 5517 Series 17" LED minibar is a compact and powerful warning solution with permanent, vacuum-magnet, and magnet mount options. This minibar, outfitted with 60 (single-color) and 108 (dual-color) high-intensity LEDs, provides full 360-degree lighting to attract the attention of drivers on the road. The 5517 Series 17" LED minibar features 37 single-color and 97 dual-color flash patterns, making it ideal for work trucks, snowplows, or any other vehicle applications. Models with vacuum-magnet mounts include a cigarette plug switch with on/off and flash pattern control.