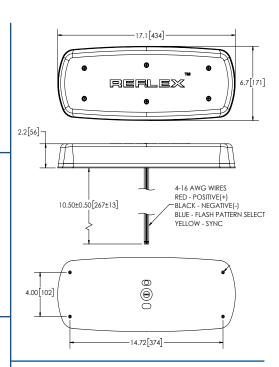

# 5517 Reflex® SAE Class I LED, 17"

The 5517 Series 17" LED minibar is a compact and powerful warning solution with permanent, vacuum-magnet, and magnet mount options. This minibar, outfitted with 60 (single-color) and 108 (dual-color) high-intensity LEDs, provides full 360-degree lighting to attract the attention of drivers on the road. The 5517 Series 17" LED minibar features 37 single-color and 97 dual-color flash patterns, making it ideal for work trucks, snowplows, or any other vehicle applications. Models with vacuum-magnet mounts include a cigarette plug switch with on/off and flash pattern control.

### **Design Features**

- 12-24 VDC, 6.2 Amps
- 60 LEDs (single-color) or 108 LEDs (dual-color)
- 37 flash patterns (single-color) or 97 flash patterns (dual-color)
- Cigarette plug with on/off and flash pattern selection switch (vacuum-magnet only)
- Sync-capable with most ECCO products including all directionals
- Temperature Range: -22°F to +122°F (-30°C to +50°C)