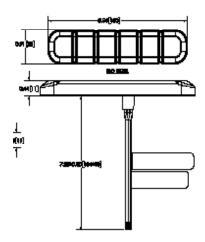

flat or curved surfaces up to 120° with self-adhesive, very high bond tape. Its 12 dual-colour LEDs provide exceptional output with combinations of amber and white colour available. The light heads are protected in a clear, silicone housing that can flex while resisting yellowing and warping. A two-bolt bezel is also included for easy installation on flat surfaces.

#### **Models**

PART NO. LED COLOUR AMPS
ED3794AW 0.8

# **Features and Benefits**

- 12-24 VDC
- 69 flash patterns including steady burn
- Flexible housing adapts to curved surfaces up to 120°
- Silicone lens with Dow Corning material, prevents yellowing or aging
- Included bezel for two-bolt mount on flat surfaces or VHB tape mount
- Sync-capable
- Temperature range: -30°C to 50°C (-22°F to 122°F)

### Bezel



## No Bezel



T: 1800 025 921 | E: aftermarket@esg.global