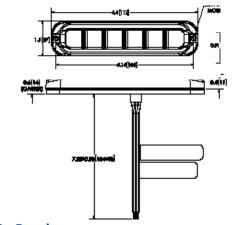

be mounted on flat or curved surfaces up to 120° with self-adhesive, very high bond tape. Its 12 dual-colour LEDs provide exceptional output with combinations of amber and white colour available. The light heads are protected in a clear, silicone housing that can flex while resisting yellowing and warping. A two-bolt bezel is also included for easy installation on flat surfaces.

#### **Models**

PART NO. LED COLOUR AMPS
ED3794AW 0.8

# **Features and Benefits**

- 12-24 VDC
- 69 flash patterns including steady burn
- Flexible housing adapts to curved surfaces up to 120°
- Silicone lens with Dow Corning material, prevents yellowing or aging
- Included bezel for two-bolt mount on flat surfaces or VHB tape mount
- Sync-capable
- Temperature range: -30°C to 50°C (-22°F to 122°F)

### Bezel



## No Bezel



T: 1800 025 921 | E: aftermarket@esg.global