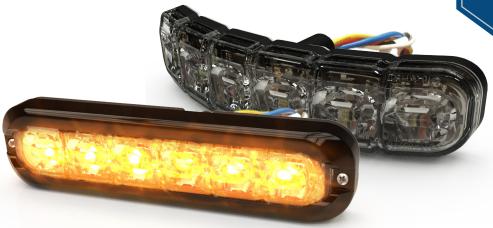

# **ED3794 UltraFlex™ Series**

**Dual-Colour Flexible LED Light** 

ECCO's UltraFlex is a versatile directional warning light that can be mounted on flat or curved surfaces up to 120° with self-adhesive, very high bond tape. Its 12 dual-colour LEDs provide exceptional output with combinations of amber and white colour available. The light heads are protected in a clear, silicone housing that can flex while resisting yellowing and warping. A two-bolt bezel is also included for easy installation on flat surfaces.

# **Features and Benefits**

- 12-24 VDC
- 69 flash patterns including steady burn
- Flexible housing adapts to curved surfaces up to 120°
- Silicone lens with Dow Corning material, prevents yellowing or aging
- Included bezel for two-bolt mount on flat surfaces or VHB tape mount
- Sync-capable
- Temperature range: -30°C to 50°C (-22°F to 122°F)